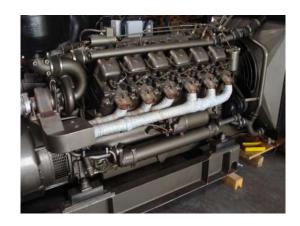

## 210 Stand by Diesel Generating Set with MWM Engine TD 232 V 12

| Generating Set:           | stationary            | Gen Set:             | baseframe          |
|---------------------------|-----------------------|----------------------|--------------------|
| Technical Data Engine:    |                       |                      |                    |
| Engine Manufacturer:      | MWM                   | Engine Type:         | TB 232 V 12        |
| Engine No.:               | 232.12                | Engine Power:        |                    |
| Cooling:                  | water-cooled          | Starting:            | electrical 12 V C  |
| Rotation:                 | 1500 rpm              | Fuel:                | heating oil EN 590 |
| Technical Data Generator: |                       |                      |                    |
| Generator Manufacturer:   | A.van Kaick           | Gen Set:             | DJBS 55 / 200 - 4  |
| Gen No.:                  | 40 61 85              | Gen Power:           | 210 kVA            |
| Voltage:                  | 400 / 231 Volt        | Power Factor:        | cos phi 0,8        |
| Rotation:                 | 1500 rpm              |                      |                    |
| Control Unit:             |                       |                      |                    |
| Setup:                    | wired on terminalbock | Functions:           |                    |
| Switch:                   |                       | Delivery:            |                    |
| Width ca. mm:             |                       | Depth ca. mm:        |                    |
| Height ca. mm:            |                       |                      |                    |
| Tank                      |                       |                      |                    |
| Setup:                    |                       |                      |                    |
| Width ca. mm:             |                       | Height ca. mm:       |                    |
| Depth ca. mm:             |                       | Capacity / Litre:    |                    |
| Dimensions of unit:       |                       |                      |                    |
| Length ca. mm:            |                       | Height ca. mm:       |                    |
| Width ca. mm:             |                       | Weigth ca. KG:       |                    |
| Usage:                    |                       |                      |                    |
| State:                    | good condition        | year of manufacture: | sold               |
| time of delivery:         | ex work               | Price plus VAT in �: | on request:        |
| Operating Hours:          |                       |                      |                    |
| Location:                 | Verl - Germany        |                      |                    |
| Stock No:                 | 670                   | Reserved:            | nein / no          |
|                           |                       |                      |                    |
| D.". O                    |                       |                      |                    |
| Delivery Contents:        |                       |                      |                    |