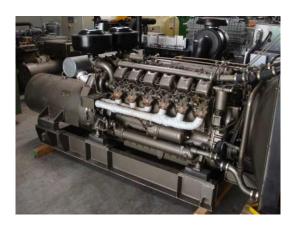

## 210 Stand by Diesel Generating Set with MWM Engine TD 232 V 12

| Generating Set:           | stationary            | Gen Set:             | baseframe          |
|---------------------------|-----------------------|----------------------|--------------------|
| Technical Data Engine:    |                       |                      |                    |
| Engine Manufacturer:      | MWM                   | Engine Type:         | TB 232 V 12        |
| Engine No.:               | 232.12                | Engine Power:        |                    |
| Cooling:                  | water-cooled          | Starting:            | electrical 12 V C  |
| Rotation:                 | 1500 rpm              | Fuel:                | heating oil EN 590 |
| Technical Data Generator: |                       |                      |                    |
| Generator Manufacturer:   | A.van Kaick           | Gen Set:             | DJBS 55 / 200 - 4  |
| Gen No.:                  | 40 61 85              | Gen Power:           | 210 kVA            |
| Voltage:                  | 400 / 231 Volt        | Power Factor:        | cos phi 0,8        |
| Rotation:                 | 1500 rpm              |                      |                    |
| Control Unit:             |                       |                      |                    |
| Setup:                    | wired on terminalbock | Functions:           |                    |
| Switch:                   |                       | Delivery:            |                    |
| Width ca. mm:             |                       | Depth ca. mm:        |                    |
| Height ca. mm:            |                       |                      |                    |
| Tank                      |                       |                      |                    |
| Setup:                    |                       |                      |                    |
| Width ca. mm:             |                       | Height ca. mm:       |                    |
| Depth ca. mm:             |                       | Capacity / Litre:    |                    |
| Dimensions of unit:       |                       |                      |                    |
| Length ca. mm:            |                       | Height ca. mm:       |                    |
| Width ca. mm:             |                       | Weigth ca. KG:       |                    |
| Usage:                    |                       |                      |                    |
| State:                    | good condition        | year of manufacture: | sold               |
| time of delivery:         | ex work               | Price plus VAT in �: | on request:        |
| Operating Hours:          |                       |                      |                    |
| Location:                 | Verl - Germany        |                      |                    |
| Stock No:                 | 670                   | Reserved:            | nein / no          |
|                           |                       |                      |                    |
| D.". O                    |                       |                      |                    |
| Delivery Contents:        |                       |                      |                    |