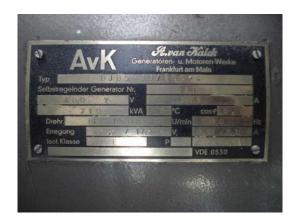

## 210 Stand by Diesel Generating Set with MWM Engine TD 232 V 12

| Generating Set:           | stationary            | Gen Set:             | baseframe          |
|---------------------------|-----------------------|----------------------|--------------------|
| Technical Data Engine:    |                       |                      |                    |
| Engine Manufacturer:      | MWM                   | Engine Type:         | TB 232 V 12        |
| Engine No.:               | 232.12                | Engine Power:        |                    |
| Cooling:                  | water-cooled          | Starting:            | electrical 12 V C  |
| Rotation:                 | 1500 rpm              | Fuel:                | heating oil EN 590 |
| Technical Data Generator: |                       |                      |                    |
| Generator Manufacturer:   | A.van Kaick           | Gen Set:             | DJBS 55 / 200 - 4  |
| Gen No.:                  | 40 61 85              | Gen Power:           | 210 kVA            |
| Voltage:                  | 400 / 231 Volt        | Power Factor:        | cos phi 0,8        |
| Rotation:                 | 1500 rpm              |                      |                    |
| Control Unit:             |                       |                      |                    |
| Setup:                    | wired on terminalbock | Functions:           |                    |
| Switch:                   |                       | Delivery:            |                    |
| Width ca. mm:             |                       | Depth ca. mm:        |                    |
| Height ca. mm:            |                       |                      |                    |
| Tank                      |                       |                      |                    |
| Setup:                    |                       |                      |                    |
| Width ca. mm:             |                       | Height ca. mm:       |                    |
| Depth ca. mm:             |                       | Capacity / Litre:    |                    |
| Dimensions of unit:       |                       |                      |                    |
| Length ca. mm:            |                       | Height ca. mm:       |                    |
| Width ca. mm:             |                       | Weigth ca. KG:       |                    |
| Usage:                    |                       |                      |                    |
| State:                    | good condition        | year of manufacture: | sold               |
| time of delivery:         | ex work               | Price plus VAT in �: | on request:        |
| Operating Hours:          |                       |                      |                    |
| Location:                 | Verl - Germany        |                      |                    |
| Stock No:                 | 670                   | Reserved:            | nein / no          |
|                           |                       |                      |                    |
| D.". O                    |                       |                      |                    |
| Delivery Contents:        |                       |                      |                    |