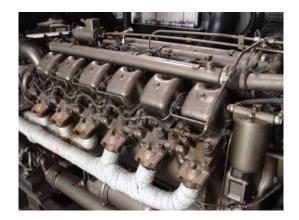

## 210 Stand by Diesel Generating Set with MWM Engine TD 232 V 12

| Generating Set:           | stationary            | Gen Set:             | baseframe          |
|---------------------------|-----------------------|----------------------|--------------------|
| Technical Data Engine:    |                       |                      |                    |
| Engine Manufacturer:      | MWM                   | Engine Type:         | TB 232 V 12        |
| Engine No.:               | 232.12                | Engine Power:        |                    |
| Cooling:                  | water-cooled          | Starting:            | electrical 12 V C  |
| Rotation:                 | 1500 rpm              | Fuel:                | heating oil EN 590 |
| Technical Data Generator: |                       |                      |                    |
| Generator Manufacturer:   | A.van Kaick           | Gen Set:             | DJBS 55 / 200 - 4  |
| Gen No.:                  | 40 61 85              | Gen Power:           | 210 kVA            |
| Voltage:                  | 400 / 231 Volt        | Power Factor:        | cos phi 0,8        |
| Rotation:                 | 1500 rpm              |                      |                    |
| Control Unit:             |                       |                      |                    |
| Setup:                    | wired on terminalbock | Functions:           |                    |
| Switch:                   |                       | Delivery:            |                    |
| Width ca. mm:             |                       | Depth ca. mm:        |                    |
| Height ca. mm:            |                       |                      |                    |
| Tank                      |                       |                      |                    |
| Setup:                    |                       |                      |                    |
| Width ca. mm:             |                       | Height ca. mm:       |                    |
| Depth ca. mm:             |                       | Capacity / Litre:    |                    |
| Dimensions of unit:       |                       |                      |                    |
| Length ca. mm:            |                       | Height ca. mm:       |                    |
| Width ca. mm:             |                       | Weigth ca. KG:       |                    |
| Usage:                    |                       |                      |                    |
| State:                    | good condition        | year of manufacture: | sold               |
| time of delivery:         | ex work               | Price plus VAT in �: | on request:        |
| Operating Hours:          |                       |                      |                    |
| Location:                 | Verl - Germany        |                      |                    |
| Stock No:                 | 670                   | Reserved:            | nein / no          |
|                           |                       |                      |                    |
| D.". O                    |                       |                      |                    |
| Delivery Contents:        |                       |                      |                    |